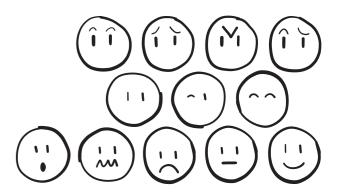

#### **EMOTIONS**

When you are drawing people, you want to be able to express how they feel. You only need a few lines to tell a story! Mix and match the eyebrows, eyes and mouths on the right to create different facial expressions.