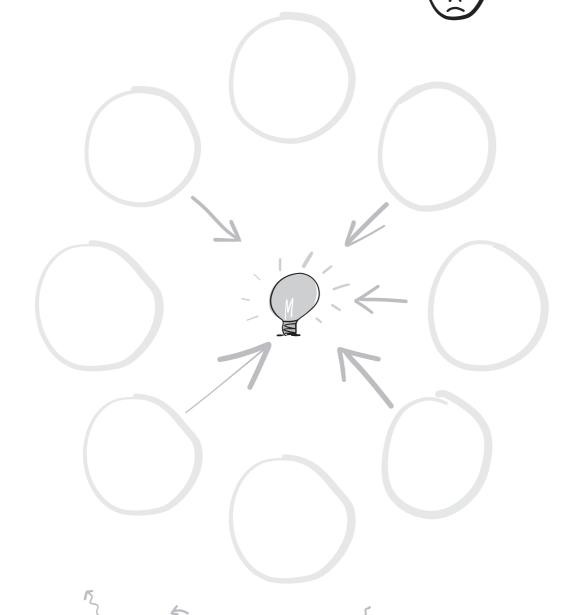

#### VIEW DIRECTION WHEEL

All the faces are looking at the lightbulb. Fill in the faces looking in the right direction.