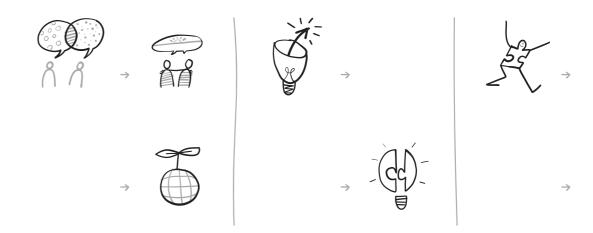

#### BLEND THE BOXES

Fill in the empty boxes and combine the visuals to create something new!

31

| com-<br>bine | Ô | 3899<br>3899 | 9 0 |  |
|--------------|---|--------------|-----|--|
| 505          |   |              |     |  |
|              |   |              |     |  |
|              |   |              |     |  |
|              |   |              |     |  |