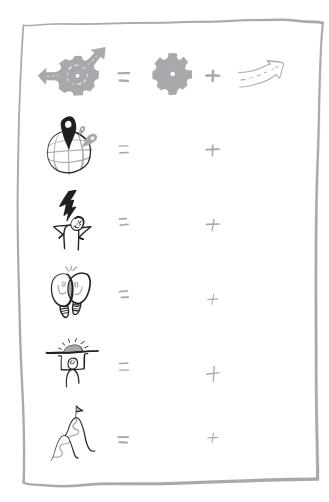

#### DRAWING MATH

You can actually do math with shapes and combine different icons to create new icons and meanings. Try it yourself!

Play around with icons you know and see if you can combine two of them into something new!

Tip: use Google Images or websites like thenounproject.com to get inspired.