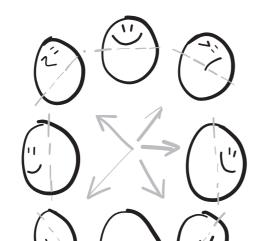

#### VIEW DIRECTION WHEEL

All the faces are looking at the lightbulb. Fill in the faces looking in the right direction.