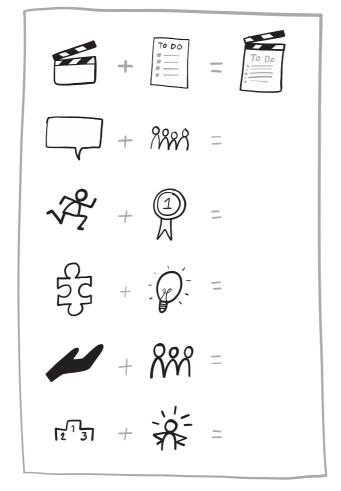

#### DRAWING MATH

You can actually do math with shapes and combine different icons to create new icons and meanings. Try it yourself!

Play around with icons you know and see if you can combine two of them into something new!

Tip: use Google Images or websites like thenounproject.com to get inspired.