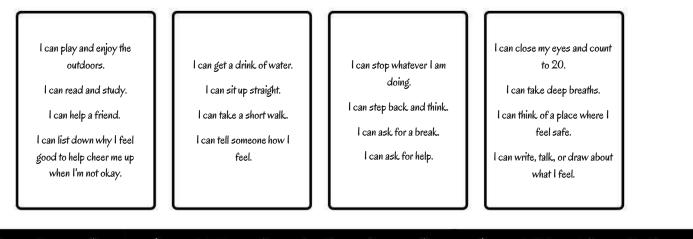

## Know your zones of regulation

Below are things you can do when you are in a specific zone. Read them carefully and color each box based on the zone where they belong.

Artists often paint how they feel. They use bright colors when they feel happy or excited. Some use thick, heavy lines when they're sad or angry.