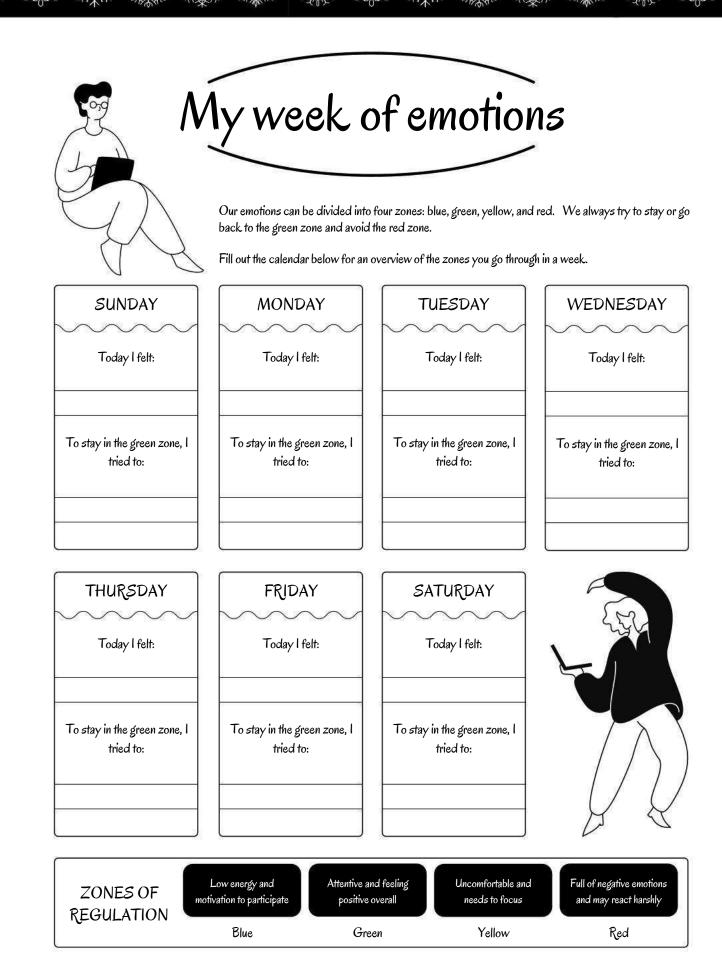

## Know your zones of regulation

Below are things you can do when you are in a specific zone. Read them carefully and color each box based on the zone where they belong.

Artists often paint how they feel. They use bright colors when they feel happy or excited. Some use thick, heavy lines when they're sad or angry.