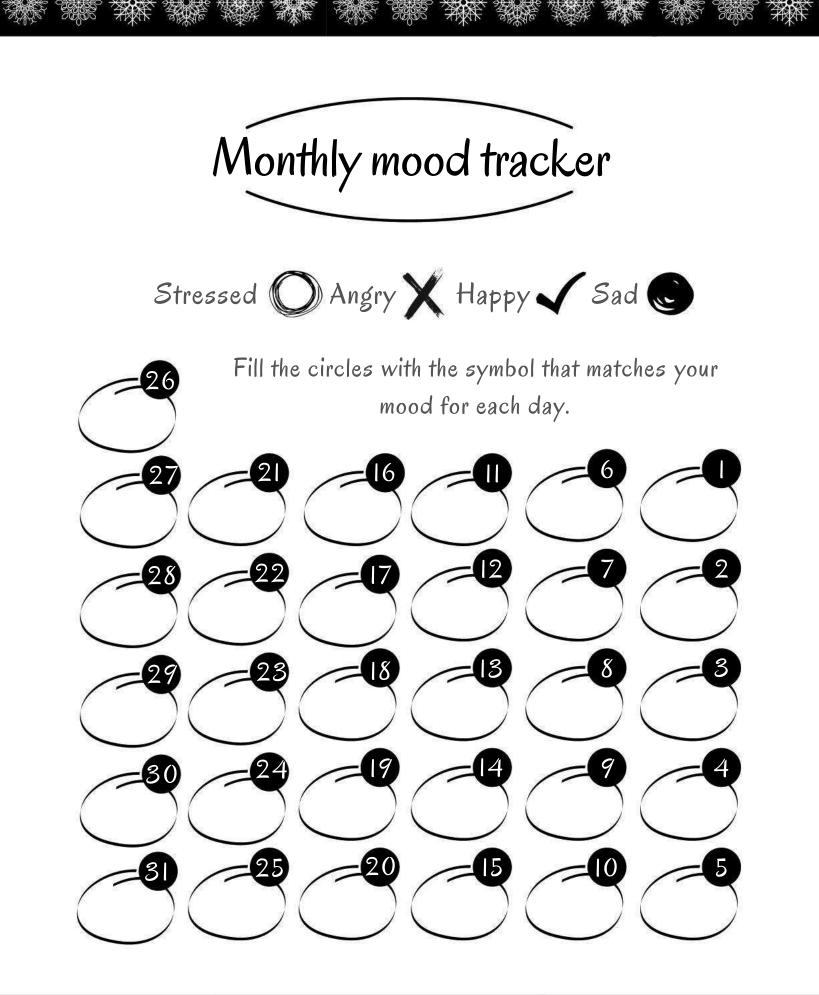

## Know your zones of regulation



Below are things you can do when you are in a specific zone. Read them carefully and color each box based on the zone where they belong.





Artists often paint how they feel. They use bright colors when they feel happy or excited. Some use thick, heavy lines when they're sad or angry.

After looking at some of the artworks in class, create your own mood portrait below. Use different lines, colors, and shapes, and decorate the head to express how you feel.





In these clouds, write down all of your thoughts and feelings that are having. They can be happy thoughts, sad thoughts, worried thoughts, excited











| Activity                     | Notes : |   |   |   |   |   |   |  |  |  |
|------------------------------|---------|---|---|---|---|---|---|--|--|--|
|                              | S       | Т | W | Т | F | S | М |  |  |  |
| Wake up earlier              |         |   |   |   |   |   |   |  |  |  |
| Eat healthy breakfast        |         |   |   |   |   |   |   |  |  |  |
| Focus on completing the task |         |   |   |   |   |   |   |  |  |  |
| Stay hydrated                |         |   |   |   |   |   |   |  |  |  |
| Keep Smiling                 |         |   |   |   |   |   |   |  |  |  |
| Sleep early                  |         |   |   |   |   |   |   |  |  |  |



## List

## Quotes

|   | ٠    |    | ٠ |   |    | 6 |   |   |   | ٠ |   | • |   | ٠ |     |   | ٠ |
|---|-