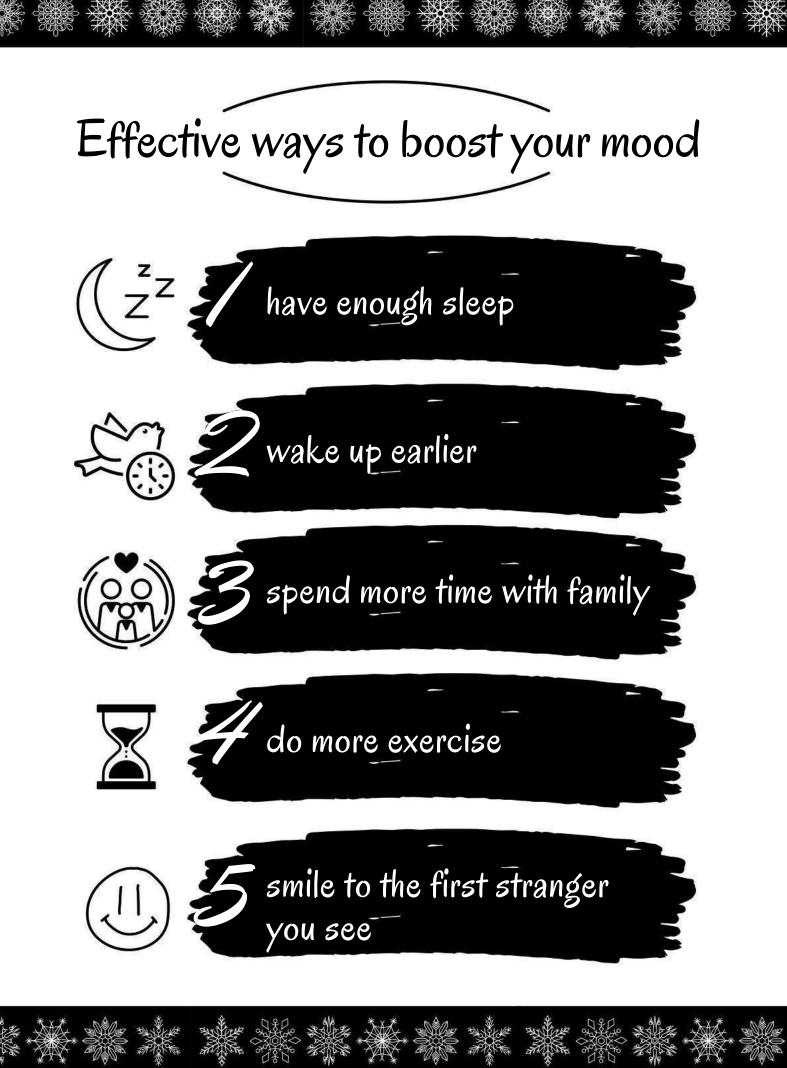

| Activity                     | Notes : |   |   |   |   |   |   |  |  |  |
|------------------------------|---------|---|---|---|---|---|---|--|--|--|
|                              | S       | Т | W | Т | F | S | М |  |  |  |
| Wake up earlier              |         |   |   |   |   |   |   |  |  |  |
| Eat healthy breakfast        |         |   |   |   |   |   |   |  |  |  |
| Focus on completing the task |         |   |   |   |   |   |   |  |  |  |
| Stay hydrated                |         |   |   |   |   |   |   |  |  |  |
| Keep Smiling                 |         |   |   |   |   |   |   |  |  |  |
| Sleep early                  |         |   |   |   |   |   |   |  |  |  |

## Notes

| Activity                     | Notes : |   |   |   |   |   |   |  |  |  |
|------------------------------|---------|---|---|---|---|---|---|--|--|--|
|                              | S       | Т | W | Т | F | S | М |  |  |  |
| Wake up earlier              |         |   |   |   |   |   |   |  |  |  |
| Eat healthy breakfast        |         |   |   |   |   |   |   |  |  |  |
| Focus on completing the task |         |   |   |   |   |   |   |  |  |  |
| Stay hydrated                |         |   |   |   |   |   |   |  |  |  |
| Keep Smiling                 |         |   |   |   |   |   |   |  |  |  |
| Sleep early                  |         |   |   |   |   |   |   |  |  |  |