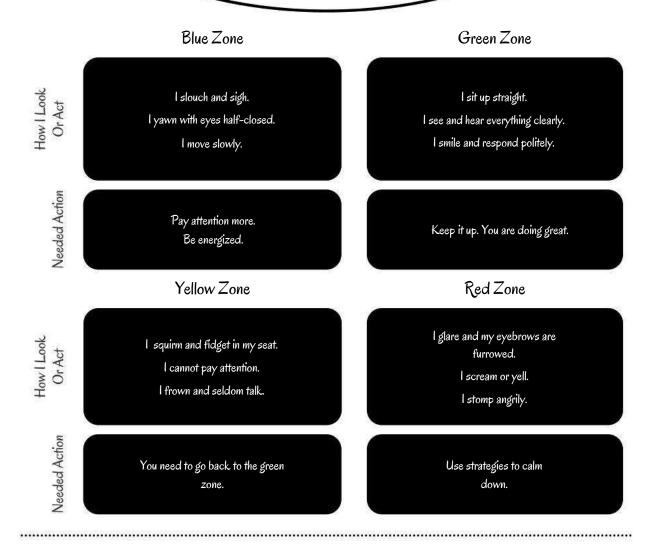

## Know your zones of regulation

Below are things you can do when you are in a specific zone. Read them carefully and color each box based on the zone where they belong.

Artists often paint how they feel. They use bright colors when they feel happy or excited. Some use thick, heavy lines when they're sad or angry.