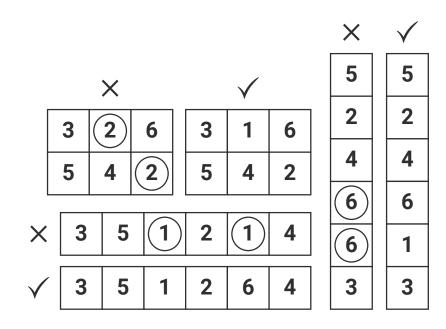

#### **HOW TO SOLVE** You Cannot Repeat The Same Number In The Same Grid Or In The Same Horizontal Or Vertical Column.

|   | 4 |   | 3 |   | 5 |
|---|---|---|---|---|---|
|   | 5 |   | 6 |   |   |
| 5 | 2 | 6 | 4 | 3 |   |
| 1 |   | 4 |   | 2 | 6 |
| 2 |   |   | 1 | 5 |   |
| 4 |   | 5 |   |   | 3 |