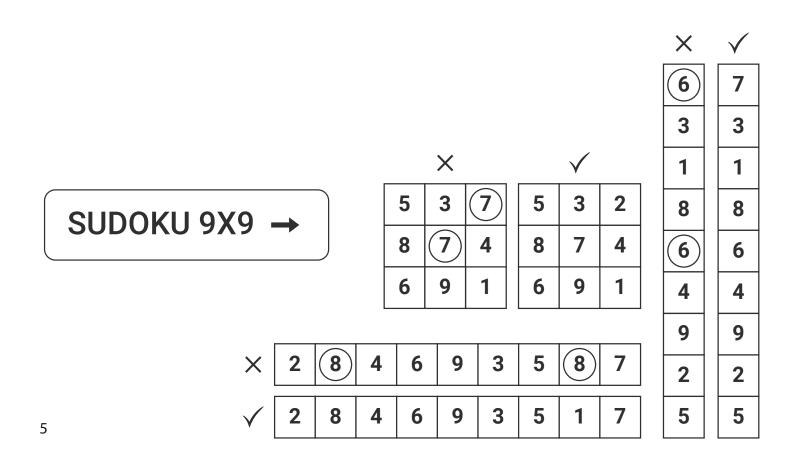

#### **HOW TO SOLVE** You Cannot Repeat The Same Number In The Same Grid Or In The Same Horizontal Or Vertical Column.

|   | 4 |   | 3 |   | 5 |
|---|---|---|---|---|---|
|   | 5 |   | 6 |   |   |
| 5 | 2 | 6 | 4 | 3 |   |
| 1 |   | 4 |   | 2 | 6 |
| 2 |   |   | 1 | 5 |   |
| 4 |   | 5 |   |   | 3 |