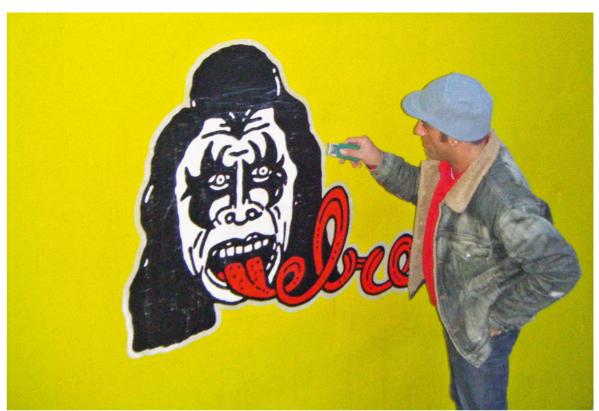

The starting point for this project was the discovery of a massive database of photographs made by cleaning companies in Eindhoven, a city in the Netherlands known for its industrial heritage, including the Philips factories. Between 2007 and 2013, these companies were commissioned to remove unauthorised images from municipal property in the city's public space. As evidence of their work, they photographed each site twice – before and after cleaning – which resulted in a huge archive of 50,000 images.

When the authors, Vincent Wittenberg and Wladimir Manshanden, stumbled upon this bizarre collection, they immediately appreciated its historic value. The database is a meticulous seven-year inventory of the graffiti and sticker culture in Eindhoven and exposes the city's struggle with the ambivalence of combatting vandalism versus embracing subcultures. It also documents urban space as a territory where a wide range of people leave their mark.

Sorry for Damage Done represents three percent of the entire database: more than fifteen hundred chronologically ordered photographs of graffiti and their 'cleaned-up' counterparts.

Including the essay *The Destruction of Non Art* by Christian Omodeo.