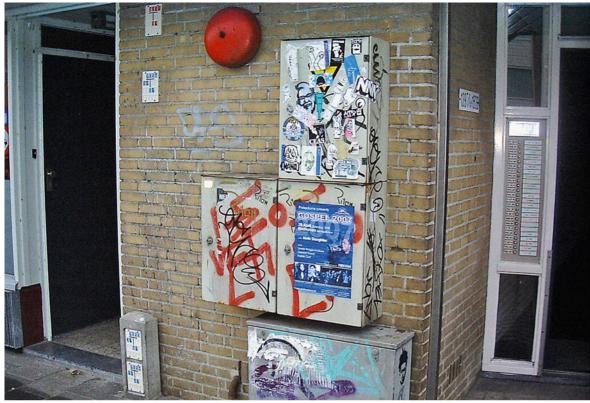

The starting point for this project was the discovery of a massive database of photographs made by cleaning companies in Eindhoven, a city in the Netherlands known for its industrial heritage, including the Philips factories. Between 2007 and 2013, these companies were commissioned to remove unauthorised images from municipal property in the city's public space. As evidence of their work, they photographed each site twice – before and after cleaning – which resulted in a huge archive of 50,000 images.

Sorry for Damage Done represents three percent of the entire database: more than fifteen hundred chronologically ordered photographs of graffiti and their 'cleaned-up' counterparts.

Including the essay *The Destruction of Non Art* by Christian Omodeo.