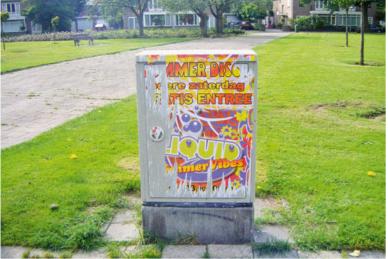

The starting point for this project was the discovery of a massive database of photographs made by cleaning companies in Eindhoven, a city in the Netherlands known for its industrial heritage, including the Philips factories. Between 2007 and 2013, these companies were commissioned to remove unauthorised images from municipal property in the city's public space. As evidence of their work, they photographed each site twice – before and after cleaning – which resulted in a huge archive of 50,000 images.

Sorry for Damage Done represents three percent of the entire database: more than fifteen hundred chronologically ordered photographs of graffiti and their 'cleaned-up' counterparts.

Including the essay *The Destruction of Non Art* by Christian Omodeo.