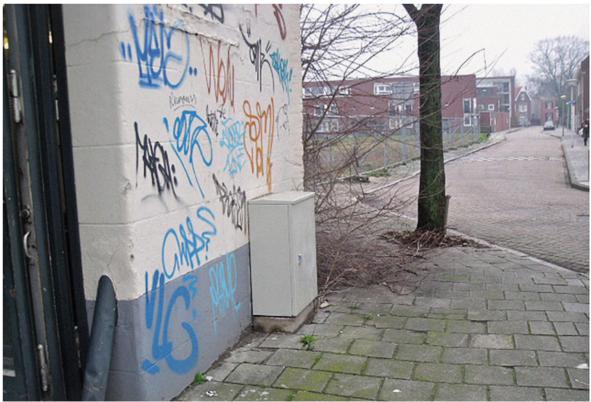

The starting point for this project was the discovery of a massive database of photographs made by cleaning companies in Eindhoven, a city in the Netherlands known for its industrial heritage, including the Philips factories. Between 2007 and 2013, these companies were commissioned to remove unauthorised images from municipal property in the city's public space. As evidence of their work, they photographed each site twice – before and after cleaning – which resulted in a huge archive of 50,000 images.

Sorry for Damage Done represents three percent of the entire database: more than fifteen hundred chronologically ordered photographs of graffiti and their 'cleaned-up' counterparts.

Including the essay *The Destruction of Non Art* by Christian Omodeo.