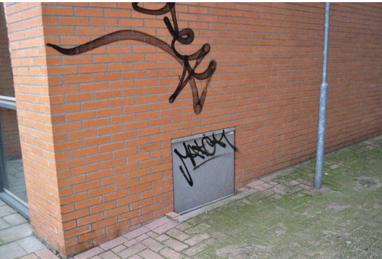

The starting point for this project was the discovery of a massive database of photographs made by cleaning companies in Eindhoven, a city in the Netherlands known for its industrial heritage, including the Philips factories. Between 2007 and 2013, these companies were commissioned to remove unauthorised images from municipal property in the city's public space. As evidence of their work, they photographed each site twice – before and after cleaning – which resulted in a huge archive of 50,000 images.

Sorry for Damage Done represents three percent of the entire database: more than fifteen hundred chronologically ordered photographs of graffiti and their 'cleaned-up' counterparts.

Including the essay *The Destruction of Non Art* by Christian Omodeo.