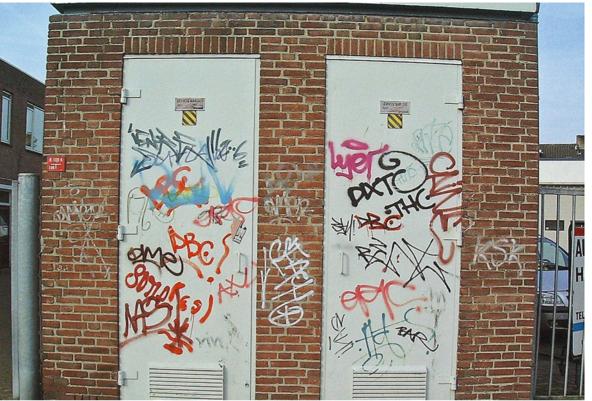

The starting point for this project was the discovery of a massive database of photographs made by cleaning companies in Eindhoven, a city in the Netherlands known for its industrial heritage, including the Philips factories. Between 2007 and 2013, these companies were commissioned to remove unauthorised images from municipal property in the city's public space. As evidence of their work, they photographed each site twice – before and after cleaning – which resulted in a huge archive of 50,000 images.

When the authors, Vincent Wittenberg and Wladimir Manshanden, stumbled upon this bizarre collection, they immediately appreciated its historic value. The database is a meticulous seven-year inventory of the graffiti and sticker culture in Eindhoven and exposes the city's struggle with the ambivalence of combatting vandalism versus embracing subcultures. It also documents urban space as a territory where a wide range of people leave their mark.

Sorry for Damage Done represents three percent of the entire database: more than fifteen hundred chronologically ordered photographs of graffiti and their 'cleaned-up' counterparts.

Including the essay *The Destruction of Non Art* by Christian Omodeo.