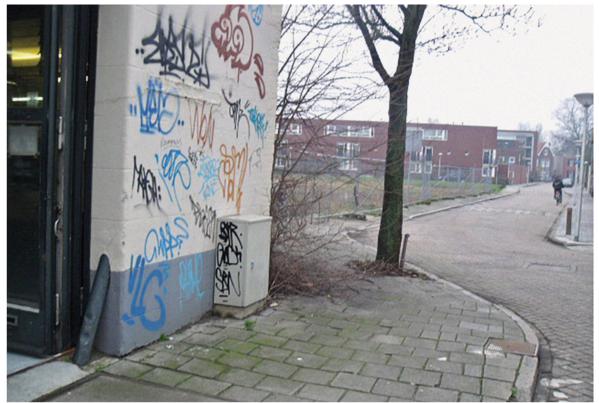

The starting point for this project was the discovery of a massive database of photographs made by cleaning companies in Eindhoven, a city in the Netherlands known for its industrial heritage, including the Philips factories. Between 2007 and 2013, these companies were commissioned to remove unauthorised images from municipal property in the city's public space. As evidence of their work, they photographed each site twice – before and after cleaning – which resulted in a huge archive of 50,000 images.

Sorry for Damage Done represents three percent of the entire database: more than fifteen hundred chronologically ordered photographs of graffiti and their 'cleaned-up' counterparts.

Including the essay *The Destruction of Non Art* by Christian Omodeo.