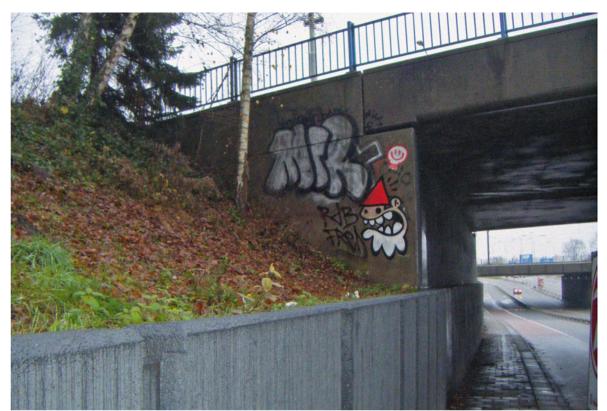

The starting point for this project was the discovery of a massive database of photographs made by cleaning companies in Eindhoven, a city in the Netherlands known for its industrial heritage, including the Philips factories. Between 2007 and 2013, these companies were commissioned to remove unauthorised images from municipal property in the city's public space. As evidence of their work, they photographed each site twice – before and after cleaning – which resulted in a huge archive of 50,000 images.

Sorry for Damage Done represents three percent of the entire database: more than fifteen hundred chronologically ordered photographs of graffiti and their 'cleaned-up' counterparts.

Including the essay *The Destruction of Non Art* by Christian Omodeo.