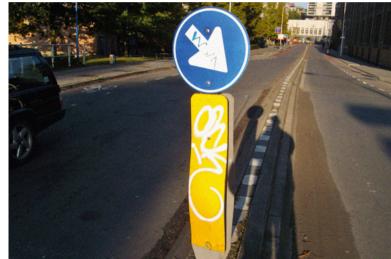

The starting point for this project was the discovery of a massive database of photographs made by cleaning companies in Eindhoven, a city in the Netherlands known for its industrial heritage, including the Philips factories. Between 2007 and 2013, these companies were commissioned to remove unauthorised images from municipal property in the city's public space. As evidence of their work, they photographed each site twice – before and after cleaning – which resulted in a huge archive of 50,000 images.

Sorry for Damage Done represents three percent of the entire database: more than fifteen hundred chronologically ordered photographs of graffiti and their 'cleaned-up' counterparts.

Including the essay *The Destruction of Non Art* by Christian Omodeo.