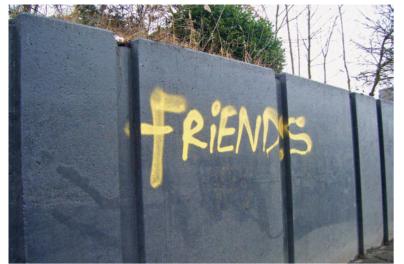

The starting point for this project was the discovery of a massive database of photographs made by cleaning companies in Eindhoven, a city in the Netherlands known for its industrial heritage, including the Philips factories. Between 2007 and 2013, these companies were commissioned to remove unauthorised images from municipal property in the city's public space. As evidence of their work, they photographed each site twice – before and after cleaning – which resulted in a huge archive of 50,000 images.

Sorry for Damage Done represents three percent of the entire database: more than fifteen hundred chronologically ordered photographs of graffiti and their 'cleaned-up' counterparts.

Including the essay *The Destruction of Non Art* by Christian Omodeo.